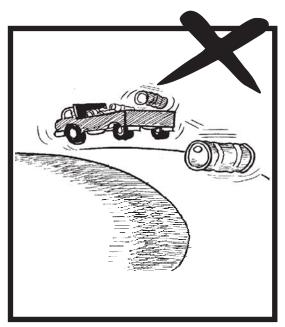

کیمیکلوں کی نقل دحمل کے دوران ڈرموں دغیرہ کومضبوطی سے با ندھ کرر تھیں۔

گاڑیوں کے پیچیے <u>کط</u>حصوں پر کھڑے ہوکرسٹر کرنے سے پر ہیز کریں۔

گاڑی کا دروازہ کھولنے سے پہلے آئینے میں پیچے سے آنے والے لوگوں اور گاڑیوں کود کیے لیں۔